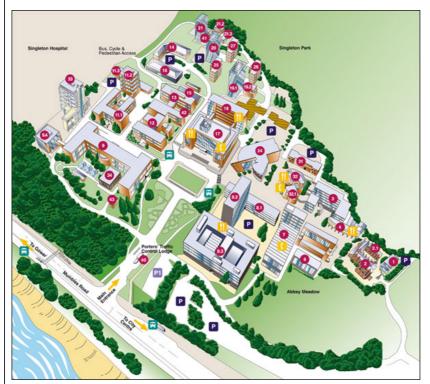

### **Singleton Campus**

The main campus in Swansea

#### Buildings

- 1 Finance Building
- 2 Singleton Abbey
  2.1 Singleton Abbey, Stable Block
  3 Keir Hardie Building
  4 James Callaghan Building

- 6 Mosque
- 7 Library and Information Centre
  8.1 Faraday Building
- 8.2 Faraday Tower
- 8.3 Talbot Building
- 9 Wallace Building
- 9.4 Margam Building
- 11.1 Glyndwr Building
- 11.2 Vivian Tower
- 11.3 Sports Science Motion Laboratory
- 12 Grove Building Extension
  13 Grove Building Extension
- 14 Richard Price Building
- 15 Amy Dillwyn Building
- 16 Haldane Building
- 17 Fulton House
- 18 Union House
- 19.1 Kilvey
- 20 Preseli
- 21 Cefn Bryn
  21.2, 21.3 Rhossili
- 24 Digital Technium
- 25 Oxwich
- 26 Langland
- 27 Caswell
- 31 Taliesin Annexe 32 Taliesin Arts Centre

- 33 Institute of Life Science due to open Spring 2007
- 34 AquaCulture Wales
- 32.1 Egypt Centre
- 40 Porters' Traffic Control Lodge
  41 Temporary Village
- 42 Wolfson Building
- 43 Student Counselling

#### Schools / Departments

- o 24 School of Arts
- o 3 Cymraeg/Welsh
- o 3 English
- $\circ$  3 French
- o 3 German o 3 Hispanic Studies
- o 3 Italian
- o 3 Media and Communication Studies
- o 3 Russian
- 16 School of Business and Economics
- o 16 Business
- o 14 Economics
- o 8.2, 8.3 School of Engineering
- o 9 School of the Environment and Society
- o 9.4 Anthropology
- o 9, 9.4, 11.2 Biological Sciences
- o 9.4 Development Studies
- o 9 Geography o 9.4 Sociology
- o 11.1 School of Health Science
- o 11.2 School of Human Sciences
- 11.2 Applied Social Science
  11.2 Childhood Studies
- o 11.2 Criminology
- o 11.2 Psychology
- o 11.2, 11.3 Sports Science
- o 4 School of Humanities
- o 4 American Studies
- o 3 Classics, Ancient History & Egyptology
- o 4 History
- o 11.2 Philosophy
- o 14 School of Law
- o 12 School of Medicine
- o 11.2 School of Physical Sciences
- 8.1, 8.2 Computer Science
- 8.3 Mathematics
- o 11.2 Physics
- o 24 Institute of Life Science
- o 11.1 Department of Adult Continuing Education
- o 12 Department of Chemistry

#### Services

- o Academic Registry 2.1
- Accommodation Office 19.3
- o Admissions Office 2
- o Alumni Office 2
- o Art Gallery 32
- o Assessment and Training Centre for the Disabled 13
- o Bank 32
- o Bars 17,18,32
- o Bookshop 32
- Business Services 14
- o Cash Points 17, 18, 32
- Catering Office 17 Careers Centre 7
- Central Administration 2
- o Chaplaincy Centre 17
- o Conference Office 17
- o Creche/Nursery 42
- o Dental Surgery 41
- Disability/Special Requirements Office 3
- o Disability Office Assessment and Training Centre 13
- o Egypt Centre 32.1
- o Estates Department 18
- European Office 2 • Finance Department 1
- o Hairdresser 17
- o Innovation Centre 2