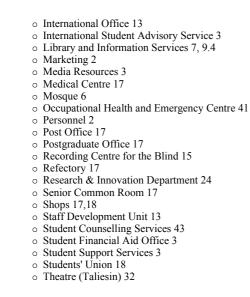

#### Services

- o Academic Registry 2.1
- Accommodation Office 19.3
- o Admissions Office 2
- o Alumni Office 2
- o Art Gallery 32
- o Assessment and Training Centre for the Disabled 13
- o Bank 32
- o Bars 17,18,32
- o Bookshop 32
- Business Services 14
- o Cash Points 17, 18, 32
- Catering Office 17 Careers Centre 7
- Central Administration 2
- o Chaplaincy Centre 17
- o Conference Office 17
- o Creche/Nursery 42
- o Dental Surgery 41
- Disability/Special Requirements Office 3
- o Disability Office Assessment and Training Centre 13
- o Egypt Centre 32.1
- o Estates Department 18
- European Office 2 • Finance Department 1
- o Hairdresser 17
- o Innovation Centre 2